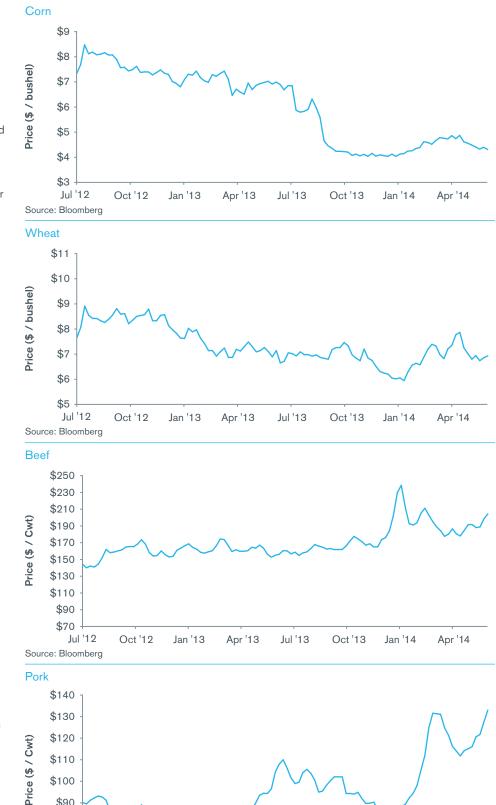

According to Bloomberg News, corn prices stayed within a relatively narrow range of \$4.03 / bushel to \$4.86 / bushel during the first half of 2014. Corn prices have been unable to reverse the downtrend in the market since 2012. With another large crop expected this year, corn prices may be driven even lower in 2015 due to large stockpiles.

Wheat prices ranged from \$5.94 / bushel to \$7.85 / bushel during the first half of 2014. Consecutive record harvests for wheat have continued to drive down prices.

Beef prices experienced high volatility during the first half of 2014, ranging from \$177.00 / cwt to \$237.52 / cwt. Beef demand has remained strong throughout the first half of the year despite record high prices. Continued demand for beef will likely continue to support prices over the coming months.

Pork prices have increased significantly throughout the first half of 2014, beginning the year at \$82.79 / cwt and ending July at a high of \$132.99 / cwt. Pork prices have been driven up by the porcine epidemic diarrhea virus, or PEDv, which has killed over 7 million piglets in the past year, according to National Public Radio.