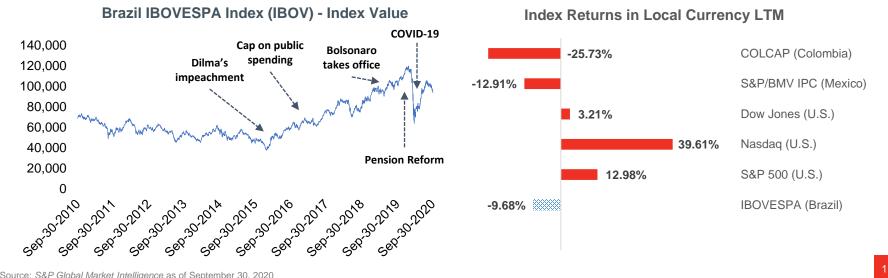

ime rate, a strong privatization program and the approval of social security reform were strong factors influencing this performance.

At the beginning of 2020, the IBOVESPA reached an all-time high mark of 119,527 points, but with the COVID-19, the index slipped to 63,569 in March 2020. However, with real interest local rates close to zero and inside a scenario of high liquidity of capital both domestically and globally, the IBOVESPA was pushed back to levels close to 100,000 points in September 2020. The number of individual investors in Brazil's stock exchange jumped from about 800,000 in 2018 to 3,065,775 until September 2020, driven by the migration of investments from traditional fixed income to riskier, higher-yield assets in the real economy.

#### Main Brazilian Index (IBOVESPA)



### Government's Agenda

•0

Despite COVID-19, Brazil's government continues to pursue a structural reform agenda, as it is fundamental to manage the country's fiscal deficit and achieve economic recovery and sustained growth. In this sense, measures such as tax reform, the intensification of the privatization program and consolidation of international agreements may produce positive effects in terms of productivity, judicial stability, free trade, increase in national competitiveness and notable social impacts. These may be essential for the country to maintain its position among the biggest economies in the world and improve its Doing Business Index (measured by the World Bank).

| Actions                   | Considerations