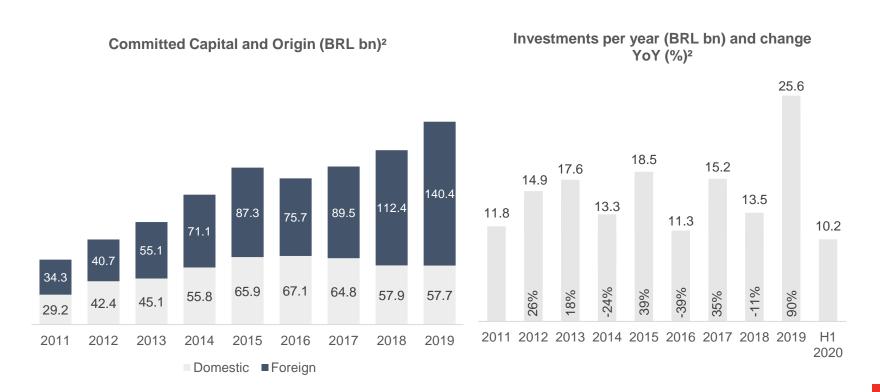

The federal government remains committed to a series of important structural reforms, including the simplification of the over-complex domestic tax environment and the administrative reform, aimed to reduce public spending. The privatization program remains one of the main priorities in the government's agenda for the coming months, pointing to relevant opportunities for long-term investments in infrastructure and the foundation of the country sustained growth.