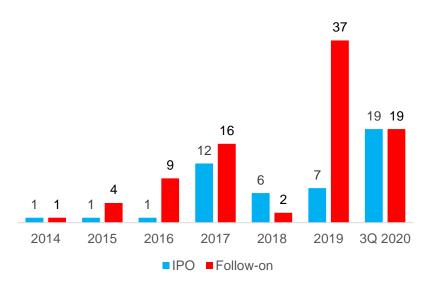

Despite the severe negative effects of the COVID-19 pandemic, which hit the country by the end of Q1 2020, Brazil has already registered 18 IPOs and 19 Follow-ons in 2020. Internal favorable factors, such as prime interest rates close to zero (an unparalleled event in the country's history) and internal consumption, are among the key drivers of local investors' appetite.

#### Number of Public Offerings (Brazilian companies)

### Equities Activity...

2020 started as a promising year for IPOs. COVID-19 and uncertainty hit Q1 and Q2 operations, but they quickly resumed and recovered (in a V-shape format). Main sectors driving this movement are construction/real estate, retail and infrastructure. PE-backed companies accounted for 45% of IPOs in 2020.