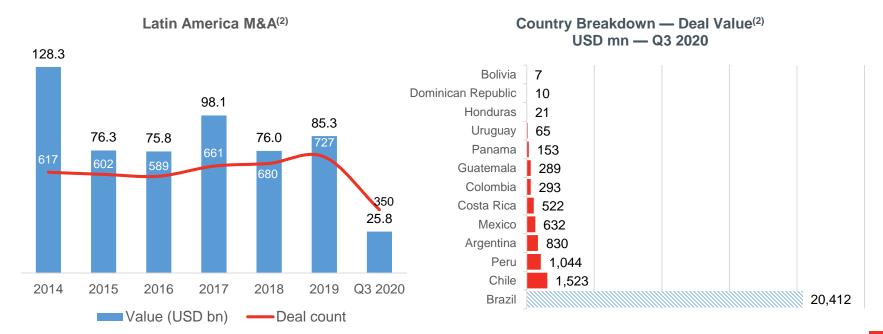

As in the rest of the world, Brazil's challenging time with the economic downturn reflected in M&A activities during the H1 2020. The country is seeing a V-shape recovery in M&A activity and record number of operations is expected in 2020.