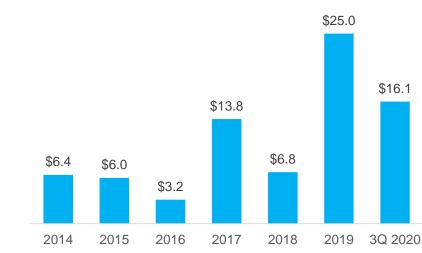

#### Public Offerings Funds Raised (USD bn)

### Equities Activity...

2020 started as a promising year for IPOs. COVID-19 and uncertainty hit Q1 and Q2 operations, but they quickly resumed and recovered (in a V-shape format). Main sectors driving this movement are construction/real estate, retail and infrastructure. PE-backed companies accounted for 45% of IPOs in 2020.