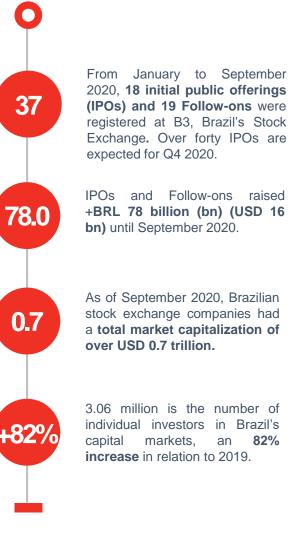

#### Q 3 2020 BY THE NUMBERS

Despite the severe negative effects of the COVID-19 pandemic, which hit the country by the end of Q1 2020, Brazil has already registered 18 IPOs and 19 Follow-ons in 2020. Internal favorable factors, such as prime interest rates close to zero (an unparalleled event in the country's history) and internal consumption, are among the key drivers of local investors' appetite.