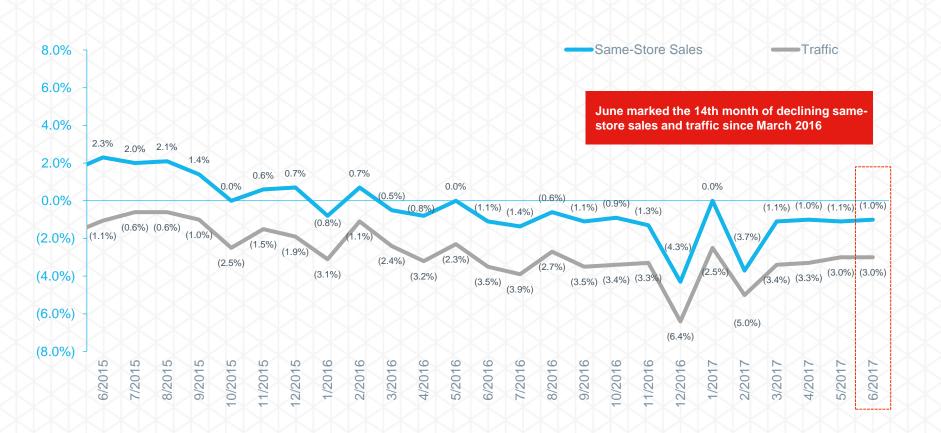

## **Q** Market Update

June restaurant survey data indicated a -1.0% decline in same-store sales (SSS) and a -3.0% decline in traffic. Although industry SSS have remained negative for 14 out of the past 15 months, June results reflected a marginal improvement in SSS from May's results. Overall, sales growth and traffic in June (albeit negative) reflected the best industry results seen since the second quarter of 2016.

#### K E Y I N F O R M A T I O N

June SSS and traffic declined -1.0% and -3.0%, respectively

Fine dining and upscale casual were the strongest performing sectors of the month

Year-over-year job growth grew +1.0% in May, demonstrating an improvement in persistent industry workforce difficulties