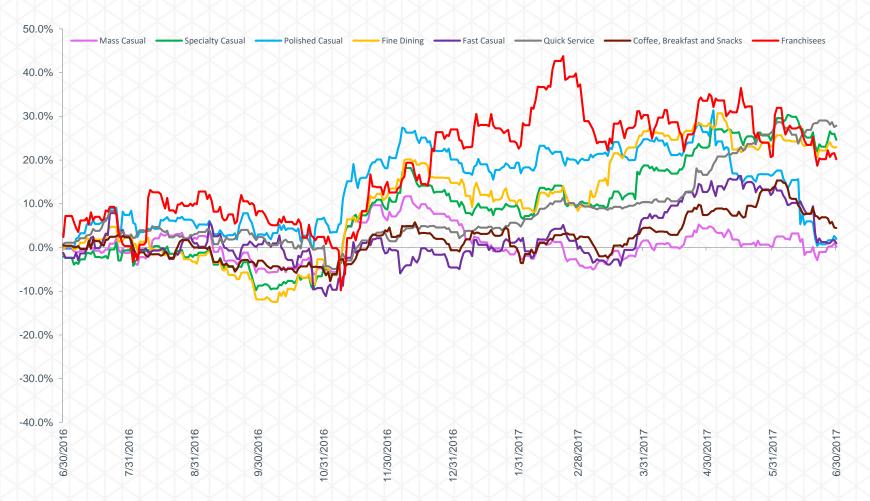

## Indexed Stock Price Performance - Last 12 Months

Sector index weight based upon company market capitalization at valuation date

Source: S&P Global Market Intelligence; data as of 6/30/2017. Fast Casual index includes Chipotle Mexican Grill, Shake Shack Inc., Wingstop Inc., Fiesta Restaurant Group, El Pollo Loco Holdings, Zoe's Kitchen, The Habit Restaurants, Potbelly Corporation, Noodles & Company. Quick Service index includes McDonald's Corp, Yum! Brands, Restaurant Brands International Inc., Domino's Pizza, The Wendy's Company, Jack in the Box Inc., Papa John's International Inc., Sonic Corp., Bojangles, Del Taco Restaurants, Nathan's Famous Inc., Papa Murphy's Holdings. Coffee, Breakfast and Snacks index includes Starbucks Corporation, Dunkin' Brands Group, Jamba. Franchisees index includes Carrols Restaurant Group, Inc., Diversified Restaurant Holdings, Inc. Mass Casual index includes Brinker International, Cracker Barrel Old Country Store, Bloomin' Brands, DineEquity, Biglari Holdings, Denny's Corporation, Red Robin Gourmet Burgers, Ruby Tuesday, Luby's, Famous Dave's of America. Specialty Casual index includes Darden Restaurants, Texas Roadhouse, Buffalo Wild Wings, Dave & Buster's Entertainment, BJ's Restaurants, Chuy's Holdings. Polished Casual index includes The Cheesecake Factory, J. Alexander's Holdings, Kona Grill, Bravo Brio Restaurant Group. Fine Dining index includes Ruth's Hospitality Group, Fogo de Chao, Del Frisco's Restaurant

Group, The ONE Group Hospitality.