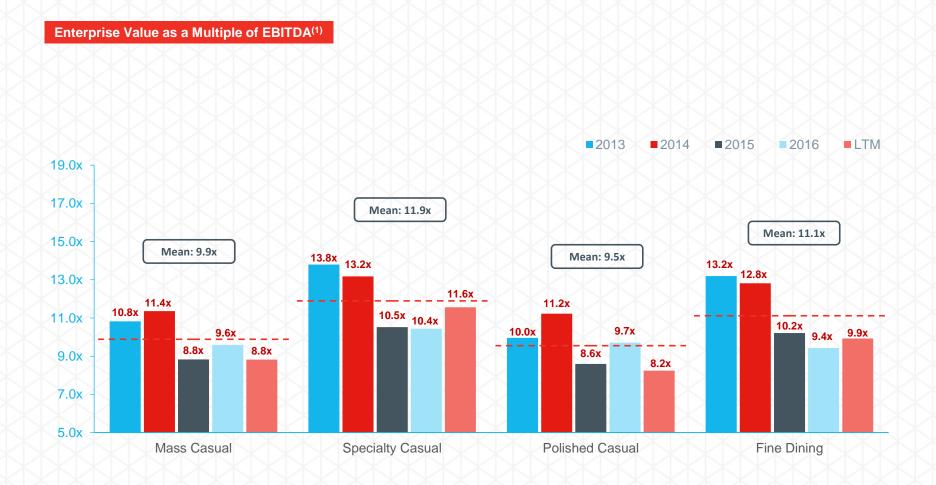

### Historical Public Restaurant Trends ......

### Historical Public Restaurant Trends ......

**Enterprise Value as a Multiple of EBITDA**(1) 2013 **2014 2015** 2016 LTM 23.0x Mean: 17.9x 19.8x 20.0x 18.9x Mean: 13.8x 17.1x Mean: 13.5x 16.8x 16.7x 17.0x 15.6x 15.1x Mean: 10.1x 14.4x 14.3x 13.5x 13.8x 14.0x 12.9x 12.9x 12.3x 11.8x 11.8x 11.3x 11.0x 10.3x 8.1x 8.4x 8.0x 5.0x Coffee, Breakfast and Snacks Fast Casual Quick Service Franchisees