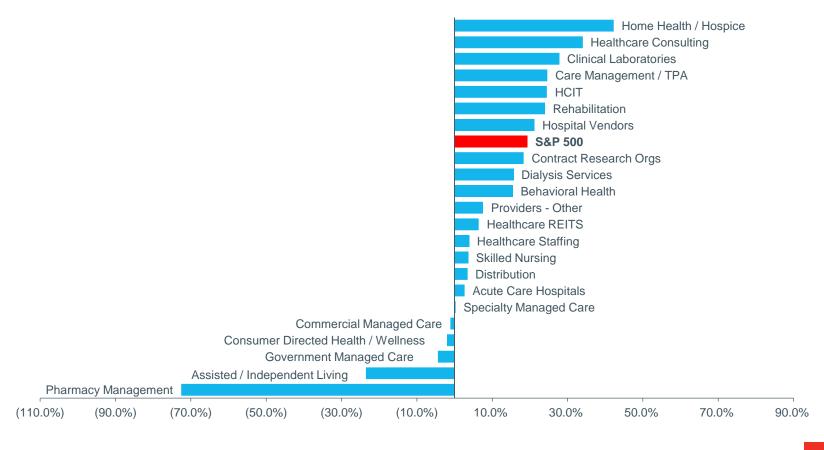

| (0.3%) | 1.1%    | (4.5%)  |
| \$100 million - \$250 million | 7      | 1,290                    | 6.3%   | 0.1%                         | 11.2%                     | 11.2%  | 36.2%   | 74.9%   |
| < \$100 million               | 5      | 256                      | 4.5%   | 0.0%                         | (3.7%)                    | (3.7%) | (21.6%) | (41.1%) |
| Total / Average (\$MM)        | 112    | \$1,015,078              | 100.0% | 100.0%                       | 1.7%                      | 1.7%   | 9.2%    | 35.8%   |

### Healthcare Services Market Performance

#### **Performance of Market Indices for Latest 36 Months**



### Healthcare Services Sector Change ..

Average % - 1 Month Change



### Healthcare Services Sector Change ...

Average % - 12 Month Change



### Healthcare Services Multiples

#### Overview of Subsector EV/LTM EBITDA



# For the detailed January trading multiples for individual healthcare services companies, please contact one of our professionals below.

#### **Brooks Dexter**

Managing Director Head of Healthcare M&A Los Angeles +1 424 249 1646 brooks.dexter@duffandphelps.com

#### Adam Stormoen

Managing Director Minneapolis +1 612 225 2044 adam.stormoen@duffandphelps.com

#### Eric Coburn

Managing Director New York +1 212 450 2839 eric.coburn@duffandphelps.com

#### Jordan Lampos

Director
Los Angeles
+1 424 249 1668
jordan.lampos@duffandphelps.com

#### Philip Smith

Managing Director Minneapolis +1 612 225 2043 philip.smith@duffandphelps.com

#### Priyanka Sharma

Director
New York
+1 212 871 2542
priyanka.sharma@duff