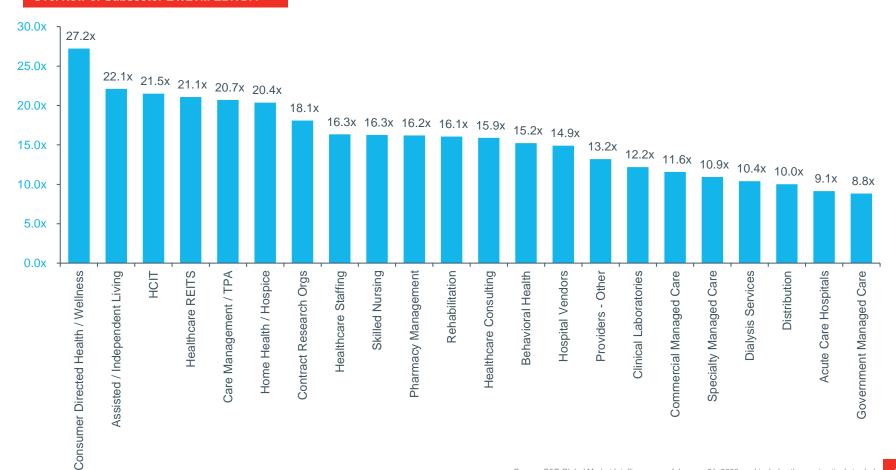

### Healthcare Services Multiples

#### Overview of Subsector EV/LTM EBITDA

## THE SECTORS WITH THE HIGHEST VALUATION MULTIPLES

Consumer Direct Health / Wellness (4.19x LTM Revenue, 27.2x LTM EBITDA)

Assisted / Independent Living (1.97x LTM Revenue, 22.1x LTM EBITDA)

HCIT (4.68x LTM Revenue, 21.5x LTM EBITDA)

Healthcare REITS (14.12x LTM Revenue, 21.1x LTM EBITDA)

### Healthcare Services Sector Update...

| Providers                                                                                                                                                                                                                                                                                                                                                                                                                                                                                                                                                                                                                                                                                                                                                                                                                                                                                                                                                                                                                                                                                                                                                                                                                                           | 2020E | 2020E |
|-----------------------------------------------------------------------------------------------------------------------------------------------------------------------------------------------------------------------------------------------------------------------------------------------------------------------------------------------------------------------------------------------------------------------------------------------------------------------------------------------------------------------------------------------------------------------------------------------------------------------------------------------------------------------------------------------------------------------------------------------------------------------------------------------------------------------------------------------------------------------------------------------------------------------------------------------------------------------------------------------------------------------------------------------------------------------------------------------------------------------------------------------------------------------------------------------------------------------------------------------------|-------|-------|
| Acute Care Hospitals       4       \$62,862       (5.9%)       2.7%       1.35x       9.1x       15.4x         Assisted / Independent Living       3       1,451       (6.3%)       (23.5%)       1.97x       22.1x       NM         Behavioral Health       2       4,637       (4.5%)       15.5%       0.32x       15.2x       NM         Dialysis Services       3       33,566       5.4%       15.7%       1.83x       10.4x       20.9x         Healthcare Staffing       2       3,512       5.8%       3.9%       1.16x       16.3x       26.3x         Home Health / Hospice       6       20,788       4.6%       42.3%       2.59x       20.4x       43.6x         Rehabilitation       4       12,391       6.7%       24.0%       3.46x       16.1x       23.0x         Skilled Nursing       3       3,860       (1.6%)       3.6%       1.30x       16.3x       20.4x         Providers - Other       3       3,893       (3.4%)       7.6%       4.45x       13.2x       33.4x         Total / Average       30       \$146,959       0.1%       10.2%       2.05x       15.5x       26.2x         Payors / Managed Care                                                                                                           |       | 2020E |
| Assisted / Independent Living  Behavioral Health  2 4,637 (4.5%) 15.5% 0.32x 15.2x NM  Dialysis Services  3 3,3566 5.4% 15.7% 1.83x 10.4x 20.9x  Healthcare Staffing  2 3,512 5.8% 3.9% 1.16x 16.3x 26.3x  Home Health / Hospice  6 20,788 4.6% 42.3% 2.59x 20.4x 43.6x  Rehabilitation  4 12,391 6.7% 24.0% 3.46x 16.1x 23.0x  Skilled Nursing  3 3,860 (1.6%) 3.6% 1.30x 16.3x 20.4x  Providers - Other  3 3,893 (3.4%) 7.6% 4.45x 13.2x 33.4x  Total / Average  Commercial Managed Care  Commercial Managed Care  5 \$444,092 (7.9%) (1.1%) 3.22x 11.6x 16.8x  Government Managed Care  2 44,385 (1.7%) (4.4%) 0.48x 8.8x 14.9x  Specialty Managed Care  16 995,782 (0.0%) 0.3% 2.76x 10.9x 19.4x  Total / Average  23 \$1,484,259 (7.3%) (1.4%) 2.15x 10.4x 17.0x                                                                                                                                                                                                                                                                                                                                                                                                                                                                               |       |       |
| Behavioral Health         2         4,637         (4.5%)         15.5%         0.32x         15.2x         NM           Dialysis Services         3         33,566         5.4%         15.7%         1.83x         10.4x         20.9x           Healthcare Staffing         2         3,512         5.8%         3.9%         1.16x         16.3x         26.3x           Home Health / Hospice         6         20,788         4.6%         42.3%         2.59x         20.4x         43.6x           Rehabilitation         4         12,391         6.7%         24.0%         3.46x         16.1x         23.0x           Skilled Nursing         3         3,860         (1.6%)         3.6%         1.30x         16.3x         20.4x           Providers - Other         3         3,893         (3.4%)         7.6%         4.45x         13.2x         33.4x           Total / Average         30         \$146,959         0.1%         10.2%         2.05x         15.5x         26.2x           Payors / Managed Care           Commercial Managed Care         5         \$444,092         (7.9%)         (1.1%)         3.22x         11.6x         16.8x           Government Managed Care         2 <td>11.7x</td> <td>1.1x</td> | 11.7x | 1.1x  |
| Dialysis Services       3       33,566       5.4%       15.7%       1.83x       10.4x       20.9x         Healthcare Staffing       2       3,512       5.8%       3.9%       1.16x       16.3x       26.3x         Home Health / Hospice       6       20,788       4.6%       42.3%       2.59x       20.4x       43.6x         Rehabilitation       4       12,391       6.7%       24.0%       3.46x       16.1x       23.0x         Skilled Nursing       3       3,860       (1.6%)       3.6%       1.30x       16.3x       20.4x         Providers - Other       3       3,893       (3.4%)       7.6%       4.45x       13.2x       33.4x         Total / Average       30       \$146,959       0.1%       10.2%       2.05x       15.5x       26.2x         Payors / Managed Care         Commercial Managed Care       5       \$444,092       (7.9%)       (1.1%)       3.22x       11.6x       16.8x         Government Managed Care       2       44,385       (1.7%)       (4.4%)       0.48x       8.8x       14.9x         Specialty Managed Care       16       995,782       (0.0%)       0.3%       2.76x       10.9x       19.4x                                                                                              | NM    | NM    |
| Healthcare Staffing         2         3,512         5.8%         3.9%         1.16x         16.3x         26.3x           Home Health / Hospice         6         20,788         4.6%         42.3%         2.59x         20.4x         43.6x           Rehabilitation         4         12,391         6.7%         24.0%         3.46x         16.1x         23.0x           Skilled Nursing         3         3,860         (1.6%)         3.6%         1.30x         16.3x         20.4x           Providers - Other         3         3,893         (3.4%)         7.6%         4.45x         13.2x         33.4x           Total / Average         30         \$146,959         0.1%         10.2%         2.05x         15.5x         26.2x           Payors / Managed Care           Commercial Managed Care         5         \$444,092         (7.9%)         (1.1%)         3.22x         11.6x         16.8x           Government Managed Care         2         44,385         (1.7%)         (4.4%)         0.48x         8.8x         14.9x           Specialty Managed Care         16         995,782         (0.0%)         0.3%         2.76x         10.9x         19.4x           Total / Average                              | 18.1x | 2.0x  |
| Home Health / Hospice         6         20,788         4.6%         42.3%         2.59x         20.4x         43.6x           Rehabilitation         4         12,391         6.7%         24.0%         3.46x         16.1x         23.0x           Skilled Nursing         3         3,860         (1.6%)         3.6%         1.30x         16.3x         20.4x           Providers - Other         3         3,893         (3.4%)         7.6%         4.45x         13.2x         33.4x           Total / Average         30         \$146,959         0.1%         10.2%         2.05x         15.5x         26.2x           Payors / Managed Care           Commercial Managed Care         5         \$4444,092         (7.9%)         (1.1%)         3.22x         11.6x         16.8x           Government Managed Care         2         44,385         (1.7%)         (4.4%)         0.48x         8.8x         14.9x           Specialty Managed Care         16         995,782         (0.0%)         0.3%         2.76x         10.9x         19.4x           Total / Average         23         \$1,484,259         (7.3%)         (1.4%)         2.15x         10.4x         17.0x                                                | 14.4x | 0.6x  |
| Rehabilitation         4         12,391         6.7%         24.0%         3.46x         16.1x         23.0x           Skilled Nursing         3         3,860         (1.6%)         3.6%         1.30x         16.3x         20.4x           Providers - Other         3         3,893         (3.4%)         7.6%         4.45x         13.2x         33.4x           Total / Average         30         \$146,959         0.1%         10.2%         2.05x         15.5x         26.2x           Payors / Managed Care           Commercial Managed Care         5         \$444,092         (7.9%)         (1.1%)         3.22x         11.6x         16.8x           Government Managed Care         2         44,385         (1.7%)         (4.4%)         0.48x         8.8x         14.9x           Specialty Managed Care         16         995,782         (0.0%)         0.3%         2.76x         10.9x         19.4x           Total / Average         23         \$1,484,259         (7.3%)         (1.4%)         2.15x         10.4x         17.0x                                                                                                                                                                               | 29.7x | 2.6x  |
| Skilled Nursing       3       3,860       (1.6%)       3.6%       1.30x       16.3x       20.4x         Providers - Other       3       3,893       (3.4%)       7.6%       4.45x       13.2x       33.4x         Total / Average       30       \$146,959       0.1%       10.2%       2.05x       15.5x       26.2x         Payors / Managed Care         Commercial Managed Care       5       \$444,092       (7.9%)       (1.1%)       3.22x       11.6x       16.8x         Government Managed Care       2       44,385       (1.7%)       (4.4%)       0.48x       8.8x       14.9x         Specialty Managed Care       16       995,782       (0.0%)       0.3%       2.76x       10.9x       19.4x         Total / Average       23       \$1,484,259       (7.3%)       (1.4%)       2.15x       10.4x       17.0x                                                                                                                                                                                                                                                                                                                                                                                                                      | 33.1x | 2.1x  |
| Providers - Other         3         3,893         (3.4%)         7.6%         4.45x         13.2x         33.4x           Total / Average         30         \$146,959         0.1%         10.2%         2.05x         15.5x         26.2x           Payors / Managed Care           Commercial Managed Care         5         \$444,092         (7.9%)         (1.1%)         3.22x         11.6x         16.8x           Government Managed Care         2         44,385         (1.7%)         (4.4%)         0.48x         8.8x         14.9x           Specialty Managed Care         16         995,782         (0.0%)         0.3%         2.76x         10.9x         19.4x           Total / Average         23         \$1,484,259         (7.3%)         (1.4%)         2.15x         10.4x         17.0x                                                                                                                                                                                                                                                                                                                                                                                                                              | 25.1x | 2.6x  |
| Total / Average         30         \$146,959         0.1%         10.2%         2.05x         15.5x         26.2x           Payors / Managed Care           Commercial Managed Care         5         \$444,092         (7.9%)         (1.1%)         3.22x         11.6x         16.8x           Government Managed Care         2         44,385         (1.7%)         (4.4%)         0.48x         8.8x         14.9x           Specialty Managed Care         16         995,782         (0.0%)         0.3%         2.76x         10.9x         19.4x           Total / Average         23         \$1,484,259         (7.3%)         (1.4%)         2.15x         10.4x         17.0x                                                                                                                                                                                                                                                                                                                                                                                                                                                                                                                                                        | 19.9x | 1.3x  |
| Payors / Managed Care         Commercial Managed Care       5       \$444,092       (7.9%)       (1.1%)       3.22x       11.6x       16.8x         Government Managed Care       2       44,385       (1.7%)       (4.4%)       0.48x       8.8x       14.9x         Specialty Managed Care       16       995,782       (0.0%)       0.3%       2.76x       10.9x       19.4x         Total / Average       23       \$1,484,259       (7.3%)       (1.4%)       2.15x       10.4x       17.0x                                                                                                                                                                                                                                                                                                                                                                                                                                                                                                                                                                                                                                                                                                                                                    | 25.7x | 2.0x  |
| Commercial Managed Care       5       \$444,092       (7.9%)       (1.1%)       3.22x       11.6x       16.8x         Government Managed Care       2       44,385       (1.7%)       (4.4%)       0.48x       8.8x       14.9x         Specialty Managed Care       16       995,782       (0.0%)       0.3%       2.76x       10.9x       19.4x         Total / Average       23       \$1,484,259       (7.3%)       (1.4%)       2.15x       10.4x       17.0x                                                                                                                                                                                                                                                                                                                                                                                                                                                                                                                                                                                                                                                                                                                                                                                  | 22.2x | 1.8x  |
| Government Managed Care       2       44,385       (1.7%)       (4.4%)       0.48x       8.8x       14.9x         Specialty Managed Care       16       995,782       (0.0%)       0.3%       2.76x       10.9x       19.4x         Total / Average       23       \$1,484,259       (7.3%)       (1.4%)       2.15x       10.4x       17.0x                                                                                                                                                                                                                                                                                                                                                                                                                                                                                                                                                                                                                                                                                                                                                                                                                                                                                                        |       |       |
| Specialty Managed Care         16         995,782         (0.0%)         0.3%         2.76x         10.9x         19.4x           Total / Average         23         \$1,484,259         (7.3%)         (1.4%)         2.15x         10.4x         17.0x                                                                                                                                                                                                                                                                                                                                                                                                                                                                                                                                                                                                                                                                                                                                                                                                                                                                                                                                                                                            | 14.2x | 1.0x  |
| Total / Average 23 \$1,484,259 (7.3%) (1.4%) 2.15x 10.4x 17.0x                                                                                                                                                                                                                                                                                                                                                                                                                                                                                                                                                                                                                                                                                                                                                                                                                                                                                                                                                                                                                                                                                                                                                                                      | 11.7x | 0.9x  |
| **************************************                                                                                                                                                                                                                                                                                                                                                                                                                                                                                                                                                                                                                                                                                                                                                                                                                                                                                                                                                                                                                                                                                                                                                                                                              | 15.6x | 1.2x  |
| Consumer Directed Health / Wellness 5 \$8,218 (6.8%) (2.0%) 4.19x 27.2x 15.2x                                                                                                                                                                                                                                                                                                                                                                                                                                                                                                                                                                                                                                                                                                                                                                                                                                                                                                                                                                                                                                                                                                                                                                       | 13.8x | 1.0x  |
|                                                                                                                                                                                                                                                                                                                                                                                                                                                                                                                                                                                                                                                                                                                                                                                                                                                                                                                                                                                                                                                                                                                                                                                                                                                     | 24.3x | 1.1x  |
| HCIT 23 \$57,624 1.4% 24.5% 4.68x 21.5x 26.9x                                                                                                                                                                                                                                                                                                                                                                                                                                                                                                                                                                                                                                                                                                                                                                                                                                                                                                                                                                                                                                                                                                                                                                                                       | 28.6x | 2.0x  |
| Other Outsourced Services                                                                                                                                                                                                                                                                                                                                                                                                                                                                                                                                                                                                                                                                                                                                                                                                                                                                                                                                                                                                                                                                                                                                                                                                                           |       |       |
| Care Management / TPA 5 \$9,637 0.5% 24.6% 1.87x 20.7x 22.9x                                                                                                                                                                                                                                                                                                                                                                                                                                                                                                                                                                                                                                                                                                                                                                                                                                                                                                                                                                                                                                                                                                                                                                                        | 23.9x | 1.4x  |
| Clinical Laboratories 6 43,965 4.5% 27.8% 4.24x 12.2x 21.3x                                                                                                                                                                                                                                                                                                                                                                                                                                                                                                                                                                                                                                                                                                                                                                                                                                                                                                                                                                                                                                                                                                                                                                                         | 19.5x | 2.8x  |
| Contract Research Orgs 5 59,495 (0.5%) 18.3% 3.09x 18.1x 28.8x                                                                                                                                                                                                                                                                                                                                                                                                                                                                                                                                                                                                                                                                                                                                                                                                                                                                                                                                                                                                                                                                                                                                                                                      | 19.7x | 1.4x  |
| Hospital Vendors 4 7,696 0.0% 21.2% 1.73x 14.9x 23.8x                                                                                                                                                                                                                                                                                                                                                                                                                                                                                                                                                                                                                                                                                                                                                                                                                                                                                                                                                                                                                                                                                                                                                                                               | 29.1x | 2.0x  |
| Healthcare Consulting 1 1,408 (5.7%) 34.0% 2.04x 15.9x 47.6x                                                                                                                                                                                                                                                                                                                                                                                                                                                                                                                                                                                                                                                                                                                                                                                                                                                                                                                                                                                                                                                                                                                                                                                        | 23.0x | 1.7x  |
| Total / Average 21 \$122,201 1.3% 22.6% 2.60x 16.4x 28.9x                                                                                                                                                                                                                                                                                                                                                                                                                                                                                                                                                                                                                                                                                                                                                                                                                                                                                                                                                                                                                                                                                                                                                                                           | 23.0x | 1.9x  |
| Product                                                                                                                                                                                                                                                                                                                                                                                                                                                                                                                                                                                                                                                                                                                                                                                                                                                                                                                                                                                                                                                                                                                                                                                                                                             |       |       |
| Distribution 6 \$71,418 2.5% 3.5% 0.58x 10.0x 27.3x                                                                                                                                                                                                                                                                                                                                                                                                                                                                                                                                                                                                                                                                                                                                                                                                                                                                                                                                                                                                                                                                                                                                                                                                 | 13.7x | 1.3x  |
| Pharmacy Management 1 302 (0.5%) (72.6%) 0.17x 16.2x NM                                                                                                                                                                                                                                                                                                                                                                                                                                                                                                                                                                                                                                                                                                                                                                                                                                                                                                                                                                                                                                                                                                                                                                                             | 23.8x | 1.0x  |
| Total / Average 7 \$71,719 1.0% (34.5%) 0.37x 13.1x 27.3x                                                                                                                                                                                                                                                                                                                                                                                                                                                                                                                                                                                                                                                                                                                                                                                                                                                                                                                                                                                                                                                                                                                                                                                           | 18.7x | 1.1x  |
| Healthcare RETS 15 \$108,836 2.8% 6.4% 14.12x 21.1x 31.2x                                                                                                                                                                                                                                                                                                                                                                                                                                                                                                                                                                                                                                                                                                                                                                                                                                                                                                                                                                                                                                                                                                                                                                                           | 43.4x | NM    |
| Total / Average (\$MM) 124 \$1,999,817 (0.5%) 7.8% 2.80x 15.8x 25.2x                                                                                                                                                                                                                                                                                                                                                                                                                                                                                                                                                                                                                                                                                                                                                                                                                                                                                                                                                                                                                                                                                                                                                                                | 22.3x | 1.6x  |