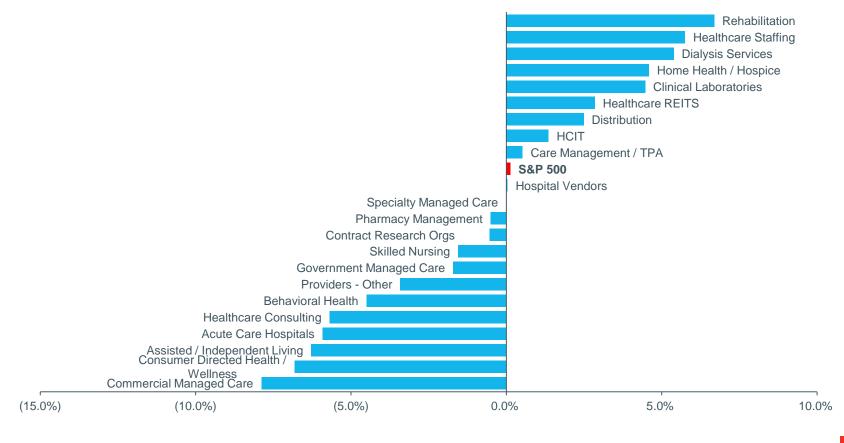

### Healthcare Services Sector Change ..

Average % - 1 Month Change

### Over the past month:

The sectors experiencing the most growth were Providers – Rehabilitation (up 6.7%), Healthcare Staffing (up 5.8%) and Dialysis Services (up 5.4%).

The sectors experiencing the most decline were Commercial Managed Care (down 7.9%), Consumer Directed Health / Wellness (down 6.8%) and Assisted / Independent Living (down 6.3%).