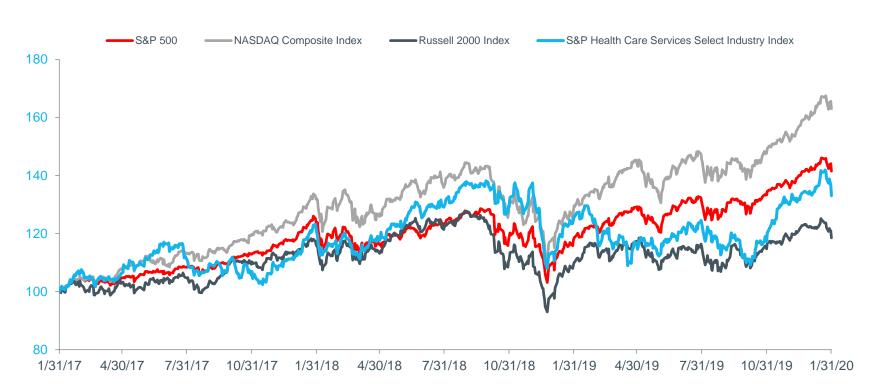

### Healthcare Services Market Performance

#### **Performance of Market Indices for Latest 36 Months**

### Healthcare Services Sector Update ...

| Market Indices                                                 | Value at  | % Change |        |        |        |
|----------------------------------------------------------------|-----------|----------|--------|--------|--------|
|                                                                | 1/31/2020 | 1 mo     | YTD    | 12 mo  | 36 m o |
| S&P 500                                                        | 3,225.5   | 0.1%     | (0.2%) | 19.3%  | 41.5%  |
| NASDAQ Composite Index                                         | 9,150.9   | 2.3%     | 2.0%   | 25.7%  | 63.0%  |
| Russell 2000 Index                                             | 1,614.1   | (3.0%)   | (3.3%) | 7.6%   | 18.5%  |
| S&P Composite 1500 Health Care Facilities (Sub Ind)            | 355.6     | (3.8%)   | (4.2%) | 6.6%   | 55.2%  |
| S&P Composite 1500 Health Care Providers & Services (Industry) | 976.9     | (5.5%)   | (5.6%) | 2.1%   | 44.9%  |
| S&P Composite 1500 Managed Health Care (Sub Ind)               | 1,701.2   | (7.8%)   | (7.7%) | (0.6%) | 68.1%  |
| S&P Health Care Services Select Industry Index                 | 10,975.3  | (0.5%)   | (1.1%) | 5.8%   | 33.1%  |