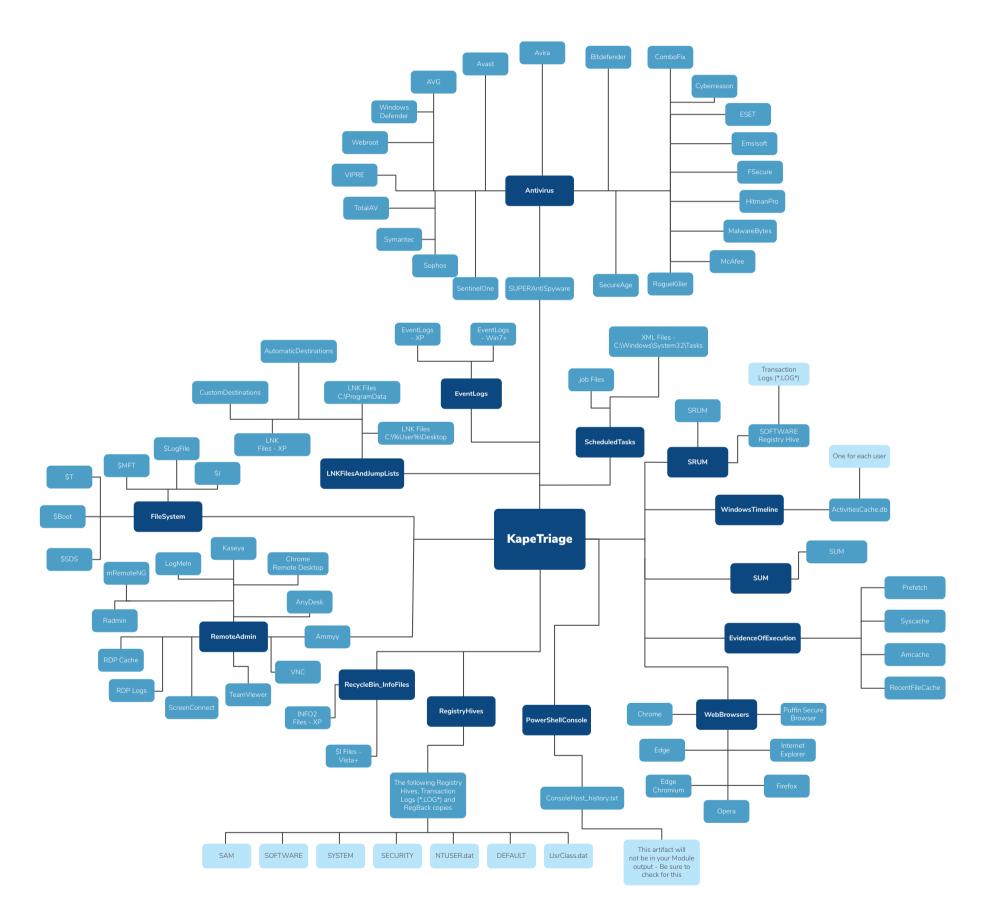

## KapeTriage Target MindMap

The KapeTriage Compound Target assists examiners in carving out important information pertaining to an investigation in seconds. Below is a MindMap outlining the compound target and its various components.